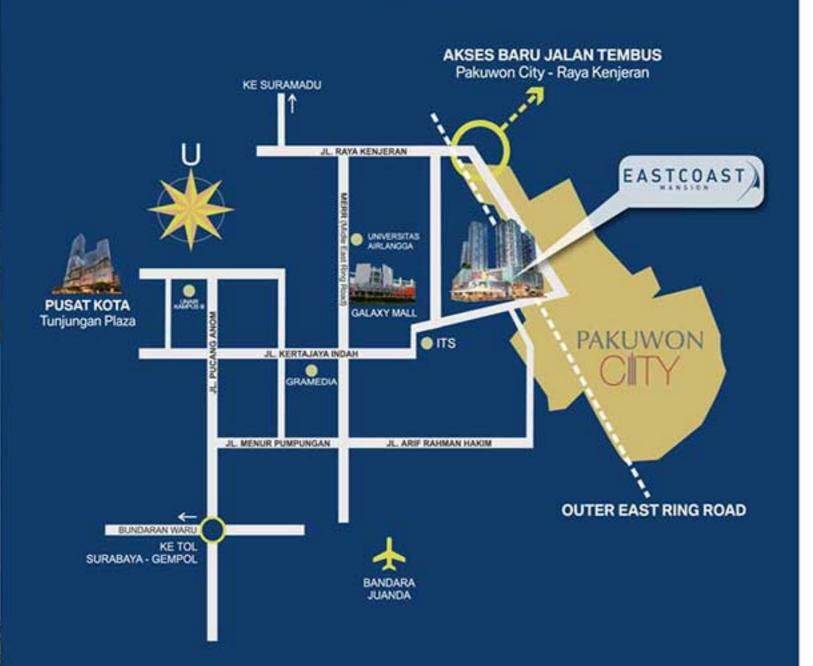

Telah dibuka akses jalan tembus Pakuwon City ke MERR serta segera terbangun Lingkar Luar (Outer East Ring Road) Surabaya yang melintas Pakuwon City menuju Pusat Kota & Airport Juanda. Inovasi tiada henti dan ekspansi tanpa batas membawa Pakuwon City menjadi The World Class Township Development.

MAP LOCATION

PAKUWON CITY MARKETING OFFICE JL. Kejawan Putih Mutiara No 8 Surabaya 60112

Integrated Living

Apartemen EastCoast Mansion lokasi terdepan di Pakuwon City berdiri diatas mall EastCoast Center 2 diantara jalan boulevard Pakuwon City dan Surabaya Outer East Ring Road.